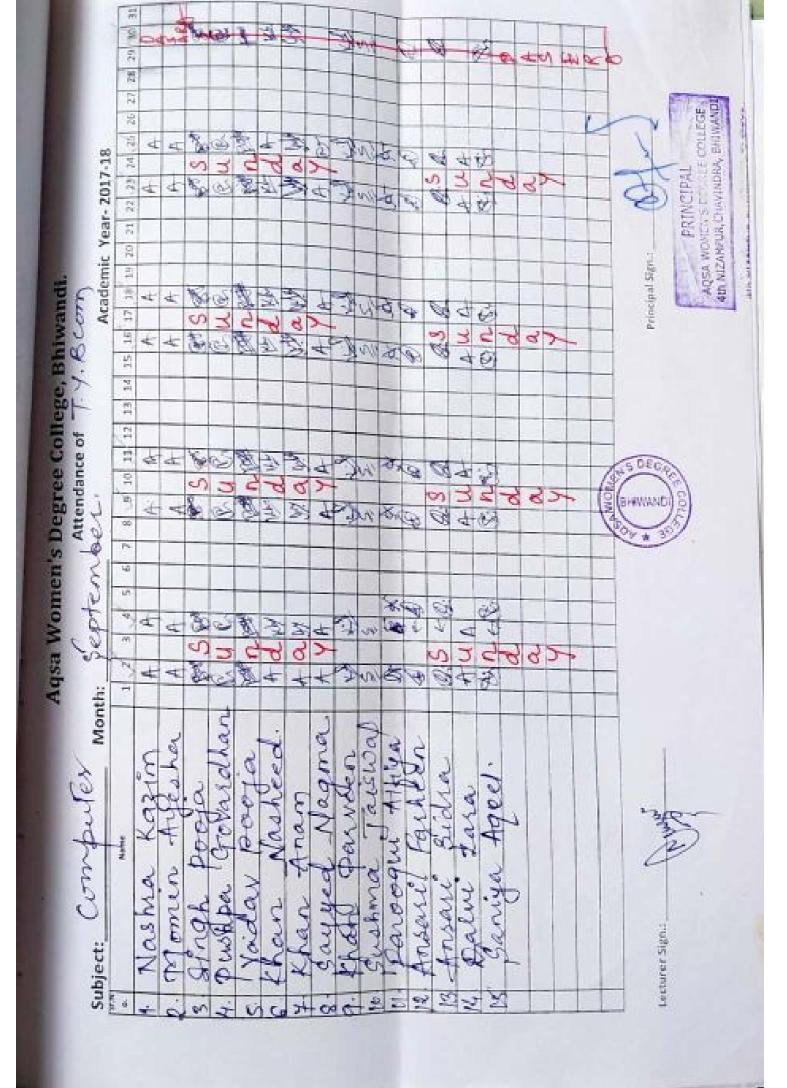

Scanned with CamScanner







Scanned with CamScanner







Scanned with CamScanner



Scanned with CamScanner





Scanned with CamScanner



Scanned with CamScanner













Scanned with CamScanner











Scanned with CamScanner





Scanned with CamScanner



Scanned with CamScanner



Scanned with CamScanner





Scanned with CamScanner



Scanned with CamScanner







Scanned with CamScanner







Scanned with CamScanner





















Scanned with CamScanner



















| AME    | a. Name                              | 0 1   | n.    | 6    | 1    |           |            | -                                                                                                              | -    |       |      |       |                       | 1 | 1000     | 1        |      | ſ    |
|--------