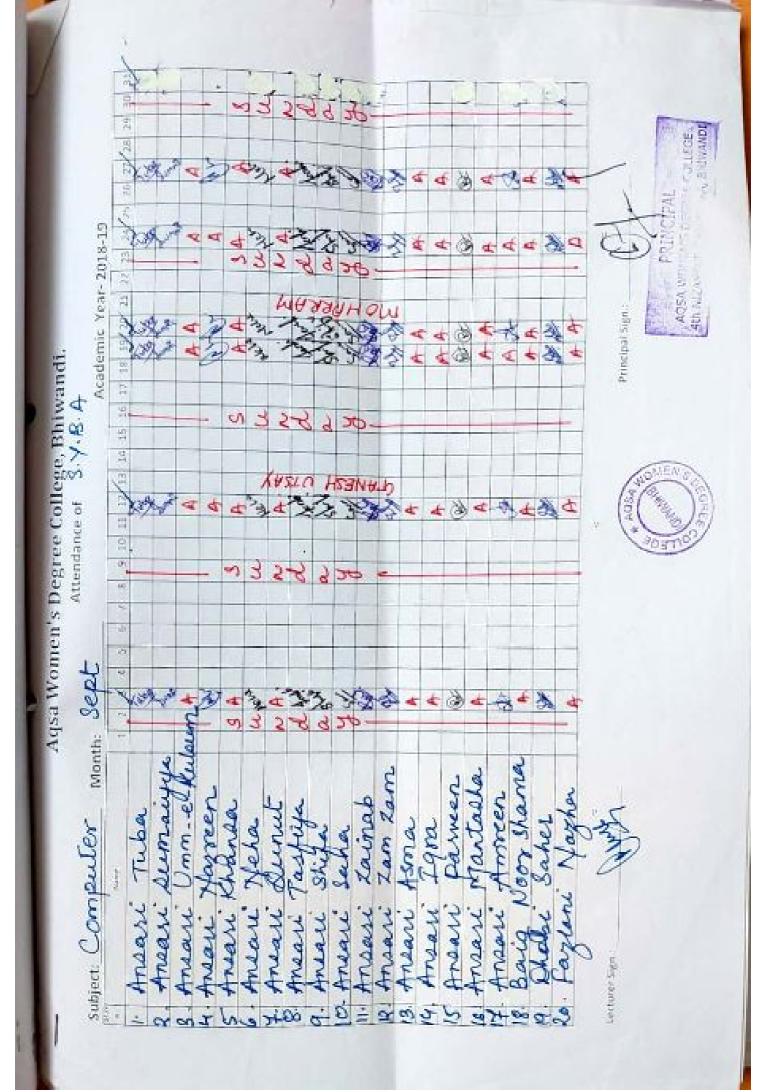

Scanned with CamScanner







Scanned with CamScanner







Scanned with CamScanner



Scanned with CamScanner





Scanned with CamScanner



Scanned with CamScanner













Scanned with CamScanner











Scanned with CamScanner





Scanned with CamScanner



Scanned with CamScanner



Scanned with CamScanner





Scanned with CamScanner



Scanned with CamScanner







Scanned with CamScanner







Scanned with CamScanner





















Scanned with CamScanner



















| AME    | a. Name                              | 0 1   | n.    | 6    | 1    |           |            | -                                                                                                              | -    |       |      |       |                       | 1 | 1000     | 1        |      | ſ    |
|--------|--------------------------------------|-------|-------|------|------|-----------|------------|----------------------------------------------------------------------------------------------------------------|------|-------|------|-------|-----------------------|---|----------|----------|------|---