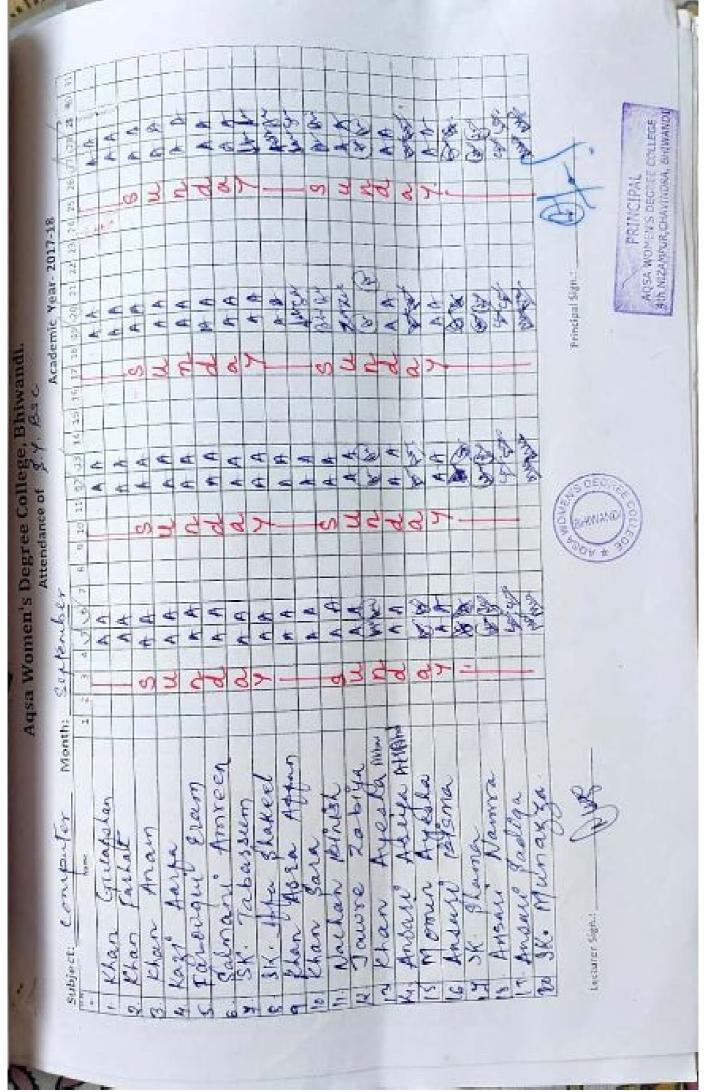

| AME    | a. Name                              | 0 1   | n.    | 6    | 1    |           |            | -                                                                                                              | -    |       |      |       |                       | 1 | 1000     | 1        |      | ſ    |
|--------|--------------------------------------|-------|-------|------|------|-----------|------------|----------------------------------------------------------------------------------------------------------------|------|-------|------|-------|-----------------------|---|----------|----------|------|------|
| ANKE   |                                      | 1     | n     | n.   | 2 9  | 25.<br>20 | 10 11      | 12 13                                                                                                          | 3 14 | 15 16 | 17 故 | 07 61 | 21133                 |   | 34 14 36 | 33 Kal   |      | 1    |
|        | AMENA FIRDAUS WASI AHMAD             | -     | ~     | -    | -é   |           | Æ          |                                                                                                                | 4    |       | -    |       | -                     |   | 3        |          |      | 7    |
| INSA   | ANSARI AAYESHA IRSHAD AHMAD          |       | av    | ्य   | 45   |           | C          | -                                                                                                              | to   |       | e    | where | Ċ                     | t | 140      | C        | +    | -    |
| INSA   | ANSARI ADBA MOHAMMAD SHAMIM          | 5     |       | 2    | X    |           | 23         | 8                                                                                                              | 2    |       | 17   |       | 1×                    | - | 12       |          |      | -    |
| NSA    | ANSARI AMREEN KHATOON BADRUDDIN      | S     | 4     |      | ×    |           | 4          | 3                                                                                                              | d    | -     | A    |       | 1                     |   | T        |          |      | +    |
| NSA    | ANSARI ANAM MOHD ALTAF               | 5     | aner. | -2   | 41   | 3         | The second | 2                                                                                                              | 3    | 5     | 3    |       | 4)                    |   | • >      | 100      | 0    | -    |
| NSA    | ANSARI AQSA JAHAN ALTAF HUSAIN       | all c | A     |      | L eu | 2         | N O        | 0                                                                                                              |      | X     | -    |       | 40                    | 7 | V        | -        | 5    | -    |
| NEV    | ANSARI ARBIYA BANO MOHAMMAD AALAM    | 2     |       |      | x    | R         | 4          | 5                                                                                                              | ¥    | 13    | A    |       | 2                     | 2 | Ń        | R        | 3    | -    |
| 175    | ANSARI ARIBA ÀSLAM                   | 4 2   |       | 4 10 | 8    | N.        | ALA        | And and a second se | Z    | X     | 26   |       | 200                   |   | N.       | New      | R    | -    |
| SILV.  | ANSARI ARSHI SARTAJ AHMAD            | 3     | A.    |      |      | 5         | N A        |                                                                                                                | ×    | 2     | 4    |       | and the second second | 3 | 4        | *        | 4    | -    |
| 2/5    | 10 ANSARI ASHFEEN BANO RAIS AHMAD    | 2 5   | 1.7   | 4    |      | -         | × ×        | N                                                                                                              | 1.6  | 7     | 4    |       | 1000                  | 7 |          | 4        | 37   | 1.00 |
| S.L.Y  | 11 ANSARI ASMA PARVEEN SHAKFEL AHMAD | 94    |       |      |      | 0         | A Gh       | 1                                                                                                              | 4    | 0     | ¥    |       | 4                     | t | 14       | 18       | -    | 123  |
| NV N   | ANSARI AVESHA ABDUR RAHMAN           | -     |       | 4    | k    |           | 4          | 5                                                                                                              | X    | - 20  | 4    |       | V                     |   | <        | V        |      |      |
| IN AN  | ANSARI AYESHA MANZOOR AHMAD          | +     |       |      | 4    | 2         | 4          | N.                                                                                                             | 4    |       | *    |       | 4                     |   | *        | 4        |      |      |
| IL AN  | ANSARI BIBI MARIYAM MOHD NASIR       | -     | 5     | G    | D    |           | \$         | 8                                                                                                              | Ð    | 00    | ¢    | 100   | \$                    |   | æ        | ¢        |      |      |
| IS AN  | ANSARI ERAM SHARFT DDIN              |       | 2     |      | M    |           | Y          | 1-                                                                                                             | >    |       | ~    |       | N                     |   | N        | No.      |      | 1    |
| NN I   | # ANSARI FARHEEN BANO JAMAL AHMAD    |       | 9     | 2    | 2    |           | *          | 3                                                                                                              | ×    |       | 2    |       | N                     |   | N.       | N/A      | Ţ    | 37   |
| NV III | ANSARI FATIDIA RAIS AHMAD            |       | -     | 30   | 3    |           | C          | 2                                                                                                              | 3    | 10    | 3    |       | \$                    |   | 3        | E C      | Ser. | 13   |
| A.A.   | 14 ANSARI FATMA ZARRAR HUSAIN        |       | -     | No.  | 5    |           | ×          |                                                                                                                | 2    |       | X    |       | ×                     |   | 3/2      | X        | 4    | 1    |
| AL     | 13 ANSARI FAZILA BANO GULAM NABI     | -     |       |      | -    |           | t          | -                                                                                                              | Ł    |       | đ    | -     | 4                     |   | 4        | -        | 7    | ्या  |
| A at   | ANSARI IQRA MOHD SHAFTQUE            |       |       | *    | 24   |           | 5          |                                                                                                                | 5    |       | 1 A  |       | N                     |   | ż        | £        |      | 1    |
| V 10   | 11 ANSARI IRAM MOHD JALIL            |       | 1     | 2    | N    |           | 14         |                                                                                                                | 1    |       | ġſ.  |       | 14                    | - | 76       | <u>1</u> |      | -    |
| A 22   | 22 ANSARI KAUSAR MORD KHALID         |       |       | A    | A    |           | 4          |                                                                                                                | Ł    |       | 4    |       | 4                     |   | +        | 4        | -    | 1    |
| A 15   | 22 ANSARI MARIVA JAHANGIR            |       | -     | N.   | a    |           | 1          |                                                                                                                | Z.   |       | 3    | - 24  | 5                     |   | P        |          |      | -    |
| V NE   | ANSARI MUBASHSHERA SAFED AKHTAR      | -     | _     | đ    | 4    |           | 47         |                                                                                                                |      |       | -    |       | -                     | - | •        | ł        |      | -    |