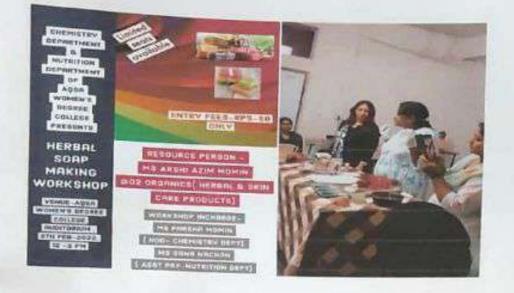

ts was called as a resource person for this event Her products are loved and sold widely all over India and abroad.

The students attended the workshop with lots of enthusiasm and enjoyed it a lot.

This activity was an income generating activity where students learned different types of beauty care products for selling purpose and college collected marginal fees( Rs 50) from the participants which was an income generating activity for the college also. Thus the students and the staff of Aqsa College were benefited and the workshop was a grand success.

Report by

Mrs Fareha Moimin (Assistant Professor - Chemistry Department)

Don Sana Irfan (Assistant Professor -Meal Management and Nutrition Department).

Aqsa Woman's Dégrae Co 4th Miliai Nagar, Chavindra Roau, Bhiwandi-421302 (Thane)







Soap making in process

Dr Oneza Farid VC Principal Ages Women's Dogree College 4th Miliat Nagar, Chavindra Road, IONYMIN Bhiwandi-421302 (Thane) DEG



Students enjoying at the workshop



Successful ending of workshop with group photo of participants.

Dr Onez Farid

Aqsa Women's Dagroo Collina 4th Miliat Nagar, Chavindra Road, Bhiwandi-421302 (Thane)



'Herbal Soap Making' Workshop by Mrs. Momin Arshi organized by

Chemistry -Nutrition Department (2021-2022)

Date: 09/02/2022

| C          | (2021-2022)                    |            | Date: 09/02/2022 |  |
|------------|--------------------------------|------------|------------------|--|
| Sr.<br>No. | Name                           | Class      | Signature        |  |
| 1          | Ansari Sabreen                 | TY Chem    |