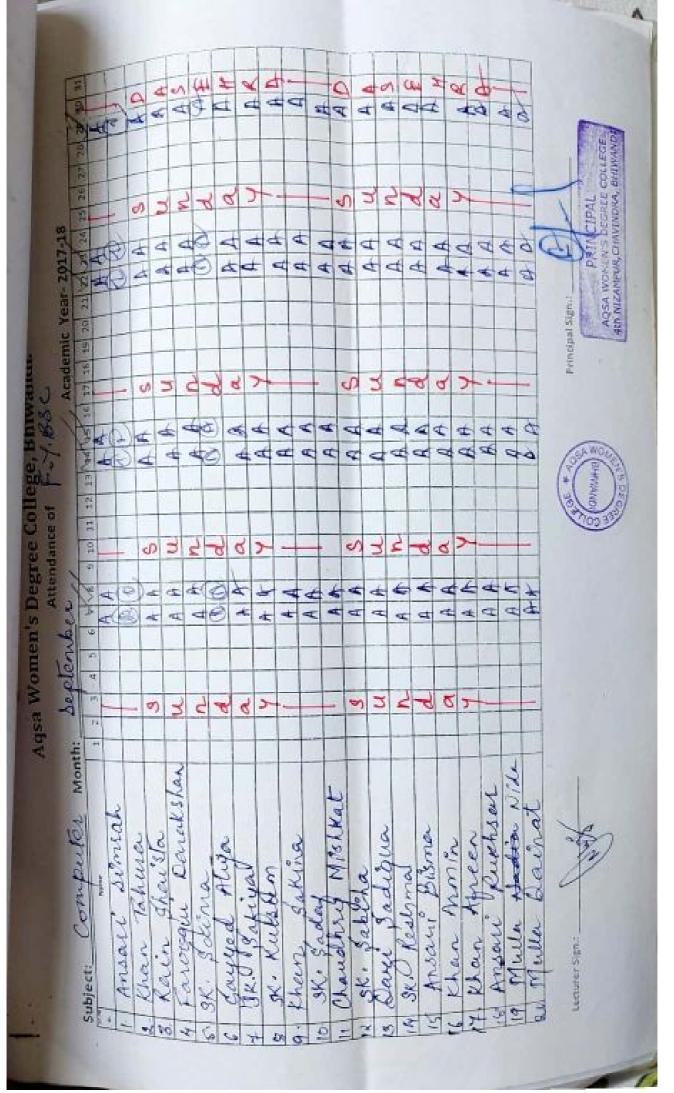

Scanned with CamScanner







Scanned with CamScanner







Scanned with CamScanner



Scanned with CamScanner





Scanned with CamScanner



Scanned with CamScanner













Scanned with CamScanner











Scanned with CamScanner





Scanned with CamScanner



Scanned with CamScanner



Scanned with CamScanner





Scanned with CamScanner



Scanned with CamScanner







Scanned with CamScanner







Scanned with CamScanner





















Scanned with CamScanner



















| AME    | a. Name                              | 0 1   | n.    | 6    | 1    |           |            | -                                                                                                              | -    |       |      |       |                       | 1 | 1000     | 1        |      | ſ    |
|--------|-