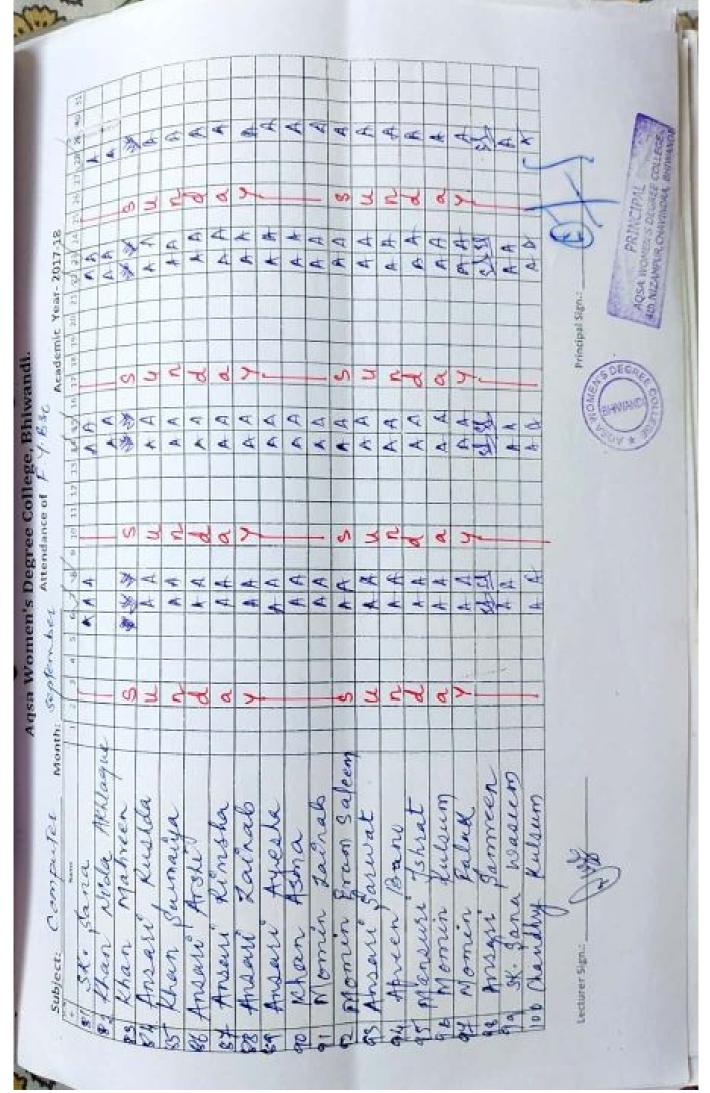

Scanned with CamScanner







Scanned with CamScanner







Scanned with CamScanner



Scanned with CamScanner





Scanned with CamScanner



Scanned with CamScanner













Scanned with CamScanner











Scanned with CamScanner





Scanned with CamScanner



Scanned with CamScanner



Scanned with CamScanner





Scanned with CamScanner



Scanned with CamScanner







Scanned with CamScanner







Scanned with CamScanner





















Scanned with CamScanner



















| AME    | a. Name                              | 0 1   | n.    | 6    | 1    |           |            | -                                                                                                              | -    |       |      |       |                       | 1 | 1000     | 1        |      | ſ    |
|--------|--------------------------------------|-------|-------|----