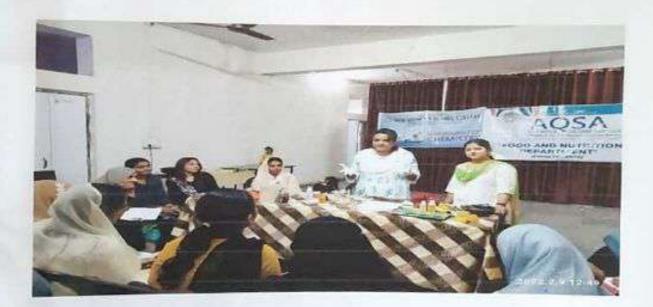

was called as a resource person for this event Her products are loved and sold widely all over India and abroad.

The students attended the workshop with lots of enthusiasm and enjoyed it a lot.

This activity was an income generating activity where students learned different types of beauty care products for selling purpose and college collected marginal fees( Rs 50) from the participants which was an income generating activity for the college also. Thus the students and the staff of Aqsa College were benefited and the workshop was a grand success.

Report by

Mrs Fareha Moimin (Assistant Professor - Chemistry Department)

Don Sana Irfan (Assistant Professor -Meal Management and Nutrition Department).

Aqsa Woman's Dégrae Co 4th Miliai Nagar, Chavindra Roau, Bhiwandi-421302 (Thane)







Soap making in process

Dr Oneza Farid VC Principal Ages Women's Dogree College 4th Miliat Nagar, Chavindra Road, IONYMIN Bhiwandi-421302 (Thane) DEG



Students enjoying at the workshop



Successful ending of workshop with group photo of participants.

Dr Onez Farid

Aqsa Women's Dagroo Collina 4th Miliat Nagar, Chavindra Road, Bhiwandi-421302 (Thane)



'Herbal Soap Making' Workshop by Mrs. Momin Arshi organized by

Chemistry -Nutrition Department (2021-2022)

Date: 09/02/2022

| C          | (2021-2022)                    |            | Date: 09/02/2022 |  |
|------------|--------------------------------|------------|------------------|--|
| Sr.<br>No. | Name                           | Class      | Signature        |  |
| 1          | Ansari Sabreen                 | TY Chem    | 14