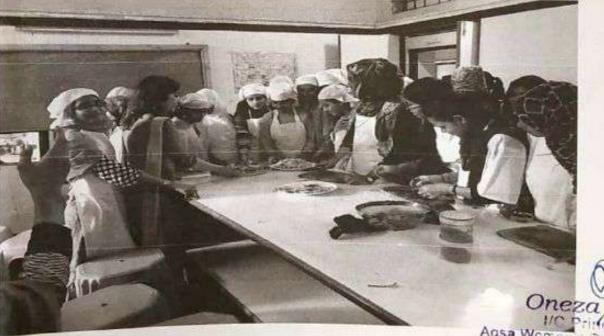

f their own, packed it and then introduced it to the college students of other faculty. They provided small bites of testers free of cost and after collecting feed -back from them prepared it on large scale and sold it to the teachers and students.

Thus this activity served as a learning experience to prepare and sell the self – made product where the students got a good platform in the form of college campus. This served as an income generating activity for the students.

This particular activity was thoroughly enjoyed by the students.

Report by-

Don Sana Irfan

(Meal Management Department)

San Sat

Aqsa Women's Debree College 4th Miliat Nagar, Chavindra Road, Bhiwandi-421302 (Thane)



Different innovative products prepared by Meal Management students in food laboratory 2017-18







neza T Farid

Aqsa Women's Degree Co 4th Miliat Nagar, Chavindra Road, Bhiwandi-421302 (Thane)



|   |                                                | VISION         | AIFA NO                      | RKSHOP             |  |  |
|---|------------------------------------------------|----------------|------------------------------|--------------------|--|--|
|   | In-                                            | Computer M     | ONDAY-19/12                  | 12016.             |  |  |
| - | No.                                            | TEMING         | CLASS                        | ROLL . NO.         |  |  |
|   | B-I                                            | 8:00-808:30    | F.Y. B.sc                    | 1-40               |  |  |
|   | B-II