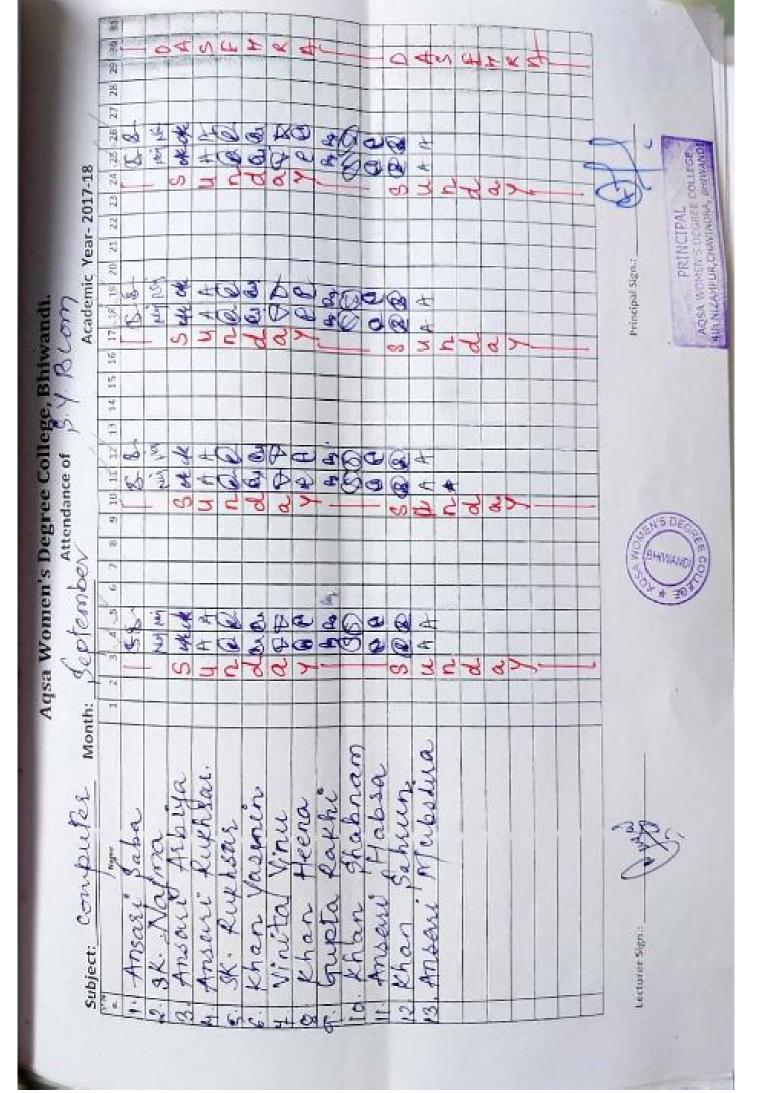

Scanned with CamScanner







Scanned with CamScanner







Scanned with CamScanner



Scanned with CamScanner





Scanned with CamScanner



Scanned with CamScanner













Scanned with CamScanner











Scanned with CamScanner





Scanned with CamScanner



Scanned with CamScanner



Scanned with CamScanner





Scanned with CamScanner



Scanned with CamScanner







Scanned with CamScanner







Scanned with CamScanner





















Scanned with CamScanner



















| AME    | a. Name                              | 0 1   | n.    | 6    | 1    |           |            | -                                                                                                              | -    |       |      |       |                       | 1 | 1000     | 1        |      | ſ    |
|------