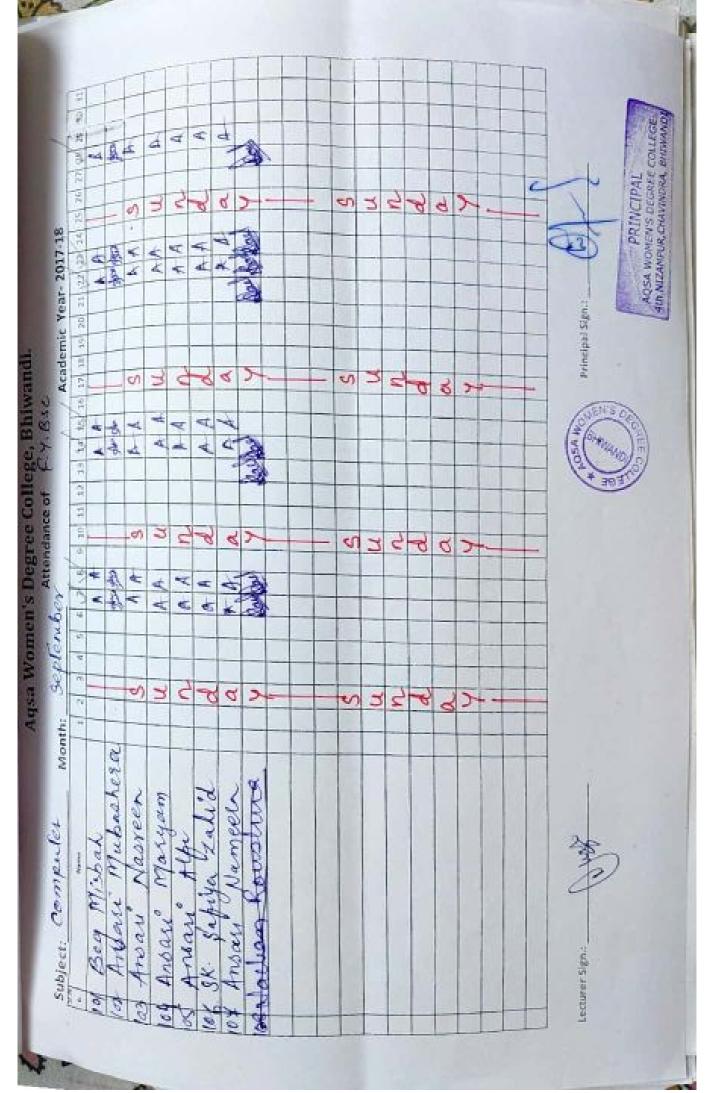

| AME    | a. Name                              | 0 1   | n.    | 6    | 1    |           |            | -                                                                                                              | -    |       |      |       |                       | 1 | 1000     | 1        |      | ſ    |
|--------|--------------------------------------|-------|-------|------|------|-----------|------------|----------------------------------------------------------------------------------------------------------------|------|-------|------|-------|-----------------------|---|----------|----------|------|------|
| ANKE   |                                      | 1     | n     | n.   | 2 9  | 25.<br>20 | 10 11      | 12 13                                                                                                          | 3 14 | 15 16 | 17 故 | 07 61 | 21133                 |   | 34 14 36 | 33 Kal   |      | 1    |
|        | AMENA FIRDAUS WASI AHMAD             | -     | ~     | -    | -é   |           | Æ          |                                                                                                                | 4    |       | -    |       | -                     |   | 3        |          |      | 7    |
| INSA   | ANSARI AAYESHA IRSHAD AHMAD          |       | av    | ्य   | 45   |           | C          | -                                                                                                              | to   |       | e    | where | Ċ                     | t | 140      | C        | +    | -    |
| INSA   | ANSARI ADBA MOHAMMAD SHAMIM          | 5     |       | 2    | X    |           | 23         | 8                                                                                                              | 2    |       | 17   |       | 1×                    | - | 12       |          |      | -    |
| NSA    | ANSARI AMREEN KHATOON BADRUDDIN      | S     | 4     |      | ×    |           | 4          | 3                                                                                                              | d    | -     | A    |       | 1                     |   | T        |          |      | +    |
| NSA    | ANSARI ANAM MOHD ALTAF               | 5     | aner. | -2   | 41   | 3         | The second | 2                                                                                                              | 3    | 5     | 3    |       | 4)                    |   | • >      | 100      | 0    | -    |
| NSA    | ANSARI AQSA JAHAN ALTAF HUSAIN       | all c | A     |      | L eu | 2         | N O        | 0                                                                                                              |      | X     | -    |       | 40                    | 7 | V        | -        | 5    | -    |
| NEV    | ANSARI ARBIYA BANO MOHAMMAD AALAM    | 2     |       |      | x    | R         | 4          | 5                                                                                                              | ¥    | 13    | A    |       | 2                     | 2 | Ń        | R        | 3    | -    |
| 175    | ANSARI ARIBA ÀSLAM                   | 4 2   |       | 4 10 | 8    | N.        | ALA        | And and a second se | Z    | X     | 26   |       | 200                   |   | N.       | New      | R    | -    |
| SILV.  | ANSARI ARSHI SARTAJ AHMAD            | 3     | A.    |      |      | 5         | N A        |                                                                                                                | ×    | 2     | 4    |       | and the second second | 3 | 4        | *        | 4    | -    |
| 2/5    | 10 ANSARI ASHFEEN BANO RAIS AHMAD    | 2 5   | 1.7   | 4    |      | -         | × ×        | N                                                                                                              | 1.6  | 7     | 4    |       | 1000                  | 7 |          | 4        | 37   | 1.00 |
| S.L.Y  | 11 ANSARI ASMA PARVEEN SHAKFEL AHMAD | 94    |       |      |      | 0         | A Gh       | 1                                                                                                              | 4    | 0     | ¥    |       | 4                     | t | 14       | 18       | -    | 123  |
| NV N   | ANSARI AVESHA ABDUR RAHMAN           | -     |       | 4    | k    |           | 4          | 5                                                                                                              | X    | - 20  | 4    |       | V                     |   | <        | V        |      |      |
| IN AN  | ANSARI AYESHA MANZOOR AHMAD          | +     |       |      | 4    | 2         | 4          | N.                                                                                                             | 4    |       | *    |       | 4                     |   | *        | 4        |      |      |
| IL AN  | ANSARI BIBI MARIYAM MOHD NASIR       | -     | 5     | G    | D    |           | \$         | 8                                                                                                              | Ð    | 00    | ¢    | 100   | \$                    |   | æ        | ¢        |      |      |
| IS AN  | ANSARI ERAM SHARFT DDIN              |       | 2     |      | M    |           | Y          | 1-                                                                                                             | >    |       | ~    |       | N                     |   | N        | No.      |      | 1    |
| NN I   | # ANSARI FARHEEN BANO JAMAL AHMAD    |       | 9     | 2    | 2    |           | *          | 3                                                                                                              | ×    |       | 2    |       | N                     |   | N.       | N/A      | Ţ    | 37   |
| NV III | ANSARI FATIDIA RAIS AHMAD            |       | -     | 30   | 3    |           | C          | 2                                                                                                              | 3    | 10    | 3    |       | \$                    |   | 3        | E C      | Ser. | 13   |
| A.A.   | 14 ANSARI FATMA ZARRAR HUSAIN        |       | -     | No.  | 5    |           | ×          |                                                                                                                | 2    |       | X    |       | ×                     |   | 3/2      | X        | 4    | 1    |
| AL     | 13 ANSARI FAZILA BANO GULAM NABI     | -     |       |      | -    |           | t          | -                                                                                                              | Ł    |       | đ    | -     | 4                     |   | 4        | -        | 7    | ्या  |
| A at   | ANSARI IQRA MOHD SHAFTQUE            |       |       | *    | 24   |           | 5          |                                                                                                                | 5    |       | 1 A  |       | N                     |   | ż        | £        |      | 1    |
| V 10   | 11 ANSARI IRAM MOHD JALIL            |       | 1     | 2    | N    |           | 14         |                                                                                                                | 1    |       | ġſ.  |       | 14                    | - | 76       | <u>1</u> |      | -    |
| A 22   | 22 ANSARI KAUSAR MORD KHALID         |       |       | A    | A    |           | 4          |                                                                                                                | Ł    |       | 4    |       | 4                     |   | +        | 4        | -    | 1    |
| A 15   | 22 ANSARI MARIVA JAHANGIR            |       | -     | N.   | a    |           | 1          |                                                                                                                | Z.   |       | 3    | - 24  | 5                     |   | P        |          |      | -    |
| V NE   | ANSARI MUBASHSHERA SAFED AKHTAR      | -     | _     | đ    | 4    |           | 47         |                                                                                                                |      |       | -    |       | -                     | - | •        | ł        |      | -    |