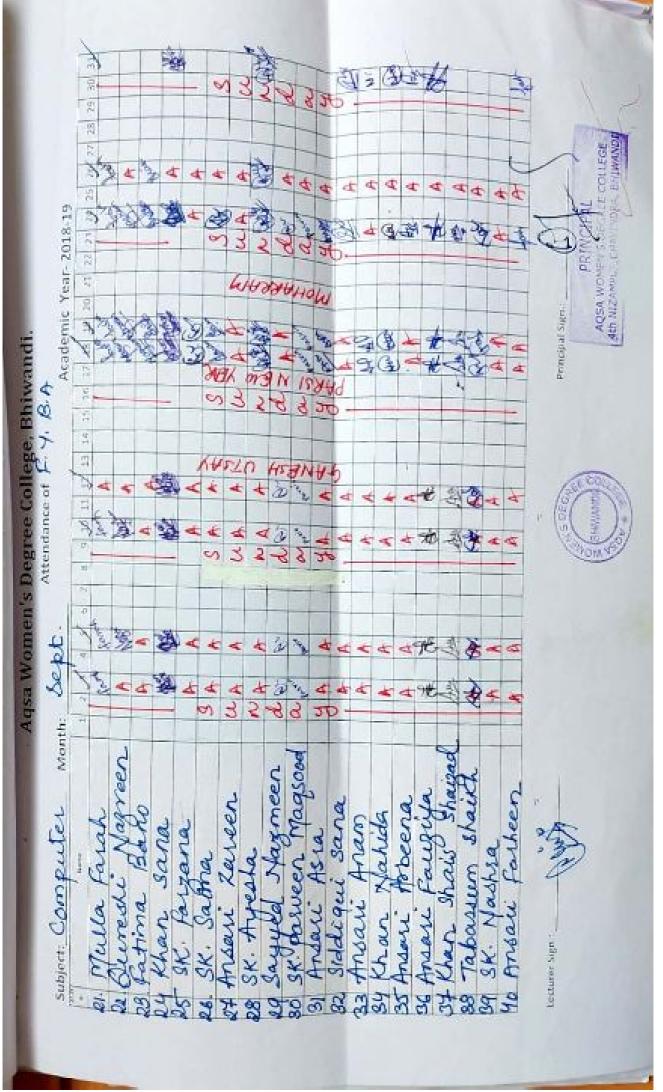

Scanned with CamScanner

Scanned with CamScanner

Scanned with CamScanner

Scanned with CamScanner

Scanned with CamScanner

Scanned with CamScanner

Scanned with CamScanner

Scanned with CamScanner