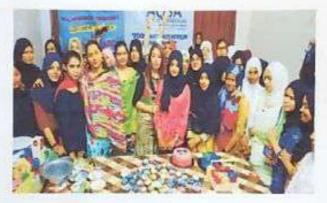

students. Our ex student Miss Bushra khan who is a entrepreneur now and prepares delicious cakes was called as a resource person for this event

The students attended the workshop with lots of enthusiasm and enjoyed it a lot.

This activity was an income generating activity where students learneddifferent types of cake decoration for selling purpose and college collected marginal fees (Rs 50) from the participants whichwas an income generating activity for the college. Thus all the people were benefited and the workshop was a grand success.

Report by

Don Sana Irfan (Assistant Professor -Meal Management and Nutrition Department)

Jon 8-4

Aqsa Women's Degree Collona

4th Millat Nagar, Chavindra Roso, Bhiwandi-421302 (Thane)

#### Workshop on Cake & pastry decoration



Miles -----

1.1





Dr Onezy Farid T

Acsa Women's Degree Collision 4th Millat Nager, Chavindra Road, Bhiwandi-421302 (Thane)



# AQSA WOMEN'S DEGREE COLLEGE

Advance Cake Decoration Workshop by Meal Management & Nutrition Department

#### Attendance Sheet

(2021 - 2022)

| Sr | (2021-2022)                    |                                                            |            |
|----|--------------------------------|------------------------------------------------------------|------------|
| No | Name                           | Class                                                      | Signature  |
| 1. | Shaikh Jatesha mond Arenad     | F.Y DMLT                                                   | Anit       |
| 2. | sharkh Agea Rame.              | FY DMLT