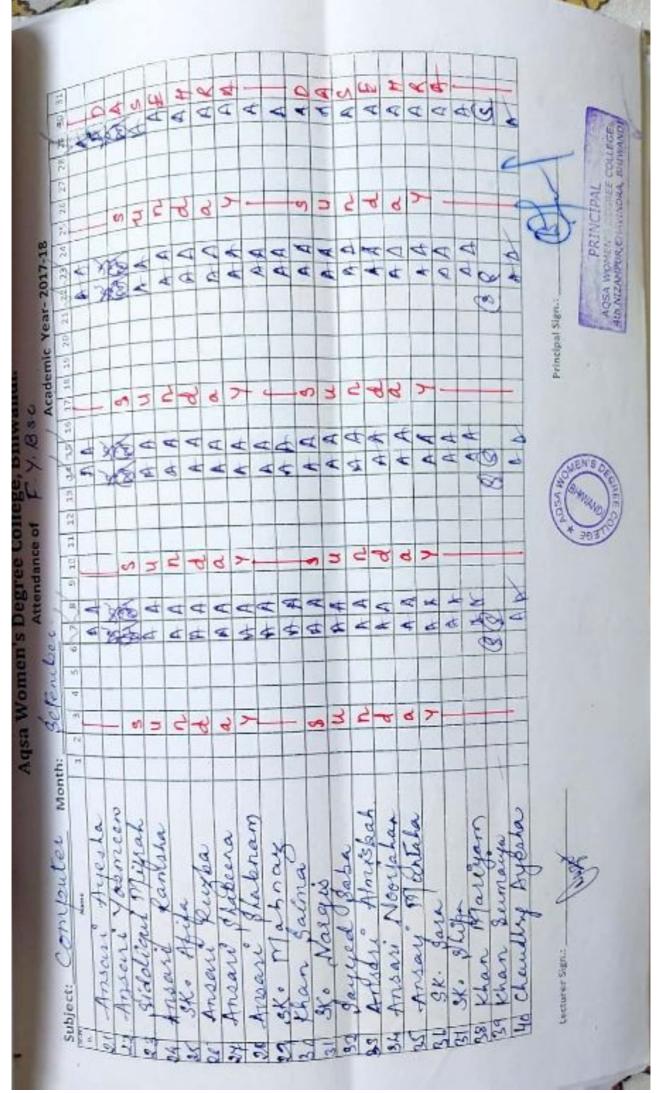

| AME    | a. Name                              | 0 1   | n.    | 6    | 1    |           |            | -                                                                                                              | -    |       |      |       |                       | 1 | 1000     | 1        |      | ſ    |
|--------|--------------------------------------|-------|-------|------|------|-----------|------------|----------------------------------------------------------------------------------------------------------------|------|-------|------|-------|-----------------------|---|----------|----------|------|------|
| ANKE   |                                      | 1     | n     | n.   | 2 9  | 25.<br>20 | 10 11      | 12 13                                                                                                          | 3 14 | 15 16 | 17 故 | 07 61 | 21133                 |   | 34 14 36 | 33 Kal   |      | 1    |
|        | AMENA FIRDAUS WASI AHMAD             | -     | ~     | -    | -é   |           | Æ          |                                                                                                                | 4    |       | -    |       | -                     |   | 3        |          |      | 7    |
| INSA   | ANSARI AAYESHA IRSHAD AHMAD          |       | av    | ्य   | 45   |           | C          | -                                                                                                              | to   |       | e    | where | Ċ                     | t | 140      | C        | +    | -    |
| INSA   | ANSARI ADBA MOHAMMAD SHAMIM          | 5     |       | 2    | X    |           | 23         | 8                                                                                                              | 2    |       | 17   |       | 1×                    | - | 12       |          |      | -    |
| NSA    | ANSARI AMREEN KHATOON BADRUDDIN      | S     | 4     |      | ×    |           | 4          | 3                                                                                                              | d    | -     | A    |       | 1                     |   | T        |          |      | +    |
| NSA    | ANSARI ANAM MOHD ALTAF               | 5     | aner. | -2   | 41   | 3         | The second | 2                                                                                                              | 3    | 5     | 3    |       | 4)                    |   | • >      | 100      | 0    | -    |
| NSA    | ANSARI AQSA JAHAN ALTAF HUSAIN       | all c | A     |      | L eu | 2         | N O        | 0                                                                                                              |      | X     | -    |       | 40                    | 7 | V        | -        | 5    | -    |
| NEV    | ANSARI ARBIYA BANO MOHAMMAD AALAM    | 2     |       |      | x    | R         | 4          | 5                                                                                                              | ¥    | 13    | A    |       | 2                     | 2 | Ń        | R        | 3    | -    |
| 175    | ANSARI ARIBA ÀSLAM                   | 4 2   |       | 4 10 | 8    | N.        | ALA        | And and a second se | Z    | X     | 26   |       | 200                   |   | N.       | New      | R    | -    |
| SILV.  | ANSARI ARSHI SARTAJ AHMAD            | 3     | A.    |      |      | 5         | N A        |                                                                                                                | ×    | 2     | 4    |       | and the second second | 3 | 4        | *        | 4    | -    |
| 2/5    | 10 ANSARI ASHFEEN BANO RAIS AHMAD    | 2 5   | 1.7   | 4    |      | -         | × ×        | N                                                                                                              | 1.6  | 7     | 4    |       | 1000                  | 7 |          | 4        | 37   | 1.00 |
| S.L.Y  | 11 ANSARI ASMA PARVEEN SHAKFEL AHMAD | 94    |       |      |      | 0         | A Gh       | 1                                                                                                              | 4    | 0     | ¥    |       | 4                     | t | 14       | 18       | -    | 123  |
| NV N   | ANSARI AVESHA ABDUR RAHMAN           | -     |       | 4    | k    |           | 4          | 5                                                                                                              | X    | - 20  | 4    |       | V                     |   | <        | V        |      |      |
| IN AN  | ANSARI AYESHA MANZOOR AHMAD          | +     |       |      | 4    | 2         | 4          | N.                                                                                                             | 4    |       | *    |       | 4                     |   | *        | 4        |      |      |
| IL AN  | ANSARI BIBI MARIYAM MOHD NASIR       | -     | 5     | G    | D    |           | \$         | 8                                                                                                              | Ð    | 00    | ¢    | 100   | \$                    |   | æ        | ¢        |      |      |
| IS AN  | ANSARI ERAM SHARFT DDIN              |       | 2     |      | M    |           | Y          | 1-                                                                                                             | >    |       | ~    |       | N                     |   | N        | No.      |      | 1    |
| NN I   | # ANSARI FARHEEN BANO JAMAL AHMAD    |       | 9     | 2    | 2    |           | *          | 3                                                                                                              | ×    |       | 2    |       | N                     |   | N.       | N/A      | Ţ    | 37   |
| NV III | ANSARI FATIDIA RAIS AHMAD            |       | -     | 30   | 3    |           | C          | 2                                                                                                              | 3    | 10    | 3    |       | \$                    |   | 3        | E C      | Ser. | 13   |
| A.A.   | 14 ANSARI FATMA ZARRAR HUSAIN        |       | -     | No.  | 5    |           | ×          |                                                                                                                | 2    |       | X    |       | ×                     |   | 3/2      | X        | 4    | 1    |
| AL     | 13 ANSARI FAZILA BANO GULAM NABI     | -     |       |      | -    |           | t          | -                                                                                                              | Ł    |       | đ    | -     | 4                     |   | 4        | -        | 7    | ्या  |
| A at   | ANSARI IQRA MOHD SHAFTQUE            |       |       | *    | 24   |           | 5          |                                                                                                                | 5    |       | 1 A  |       | N                     |   | ż        | £        |      | 1    |
| V 10   | 11 ANSARI IRAM MOHD JALIL            |       | 1     | 2    | N    |           | 14         |                                                                                                                | 1    |       | ġſ.  |       | 14                    | - | 76       | <u>1</u> |      | -    |
| A 22   | 22 ANSARI KAUSAR MORD KHALID         |       |       | A    | A    |           | 4          |                                                                                                                | Ł    |       | 4    |       | 4                     |   | +        | 4        | -    | 1    |
| A 15   | 22 ANSARI MARIVA JAHANGIR            |       | -     | N.   | a    |           | 1          |                                                                                                                | Z.   |       | 3    | - 24  | 5                     |   | P        |          |      | -    |
| V NE   | ANSARI MUBASHSHERA SAFED AKHTAR      | -     | _     | đ    | 4    |           | 47         |                                                                                                                |      |       | -    |       | -                     | - | •        | ł        |      | -    |