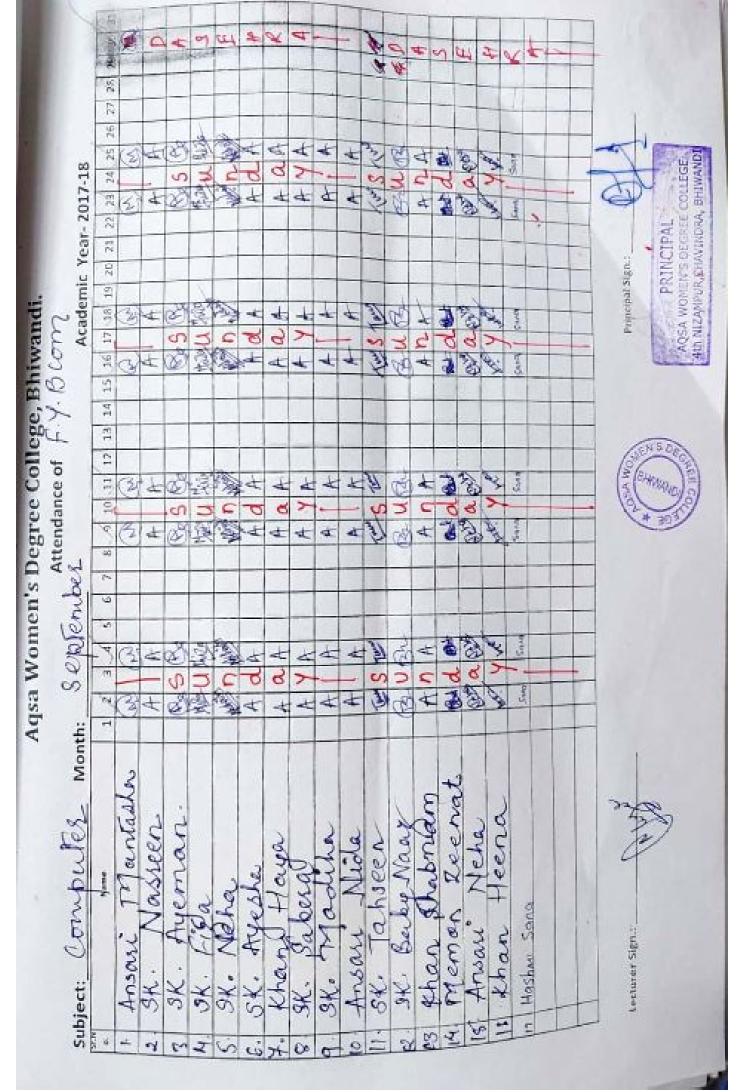

Scanned with CamScanner







Scanned with CamScanner







Scanned with CamScanner



Scanned with CamScanner





Scanned with CamScanner



Scanned with CamScanner













Scanned with CamScanner











Scanned with CamScanner





Scanned with CamScanner



Scanned with CamScanner



Scanned with CamScanner





Scanned with CamScanner



Scanned with CamScanner







Scanned with CamScanner







Scanned with CamScanner





















Scanned with CamScanner



















| AME    | a. Name                              | 0 1   | n.    | 6    | 1    |           |            | -                                                                                                              | -    |       |      |       |                       | 1 | 1000     | 1