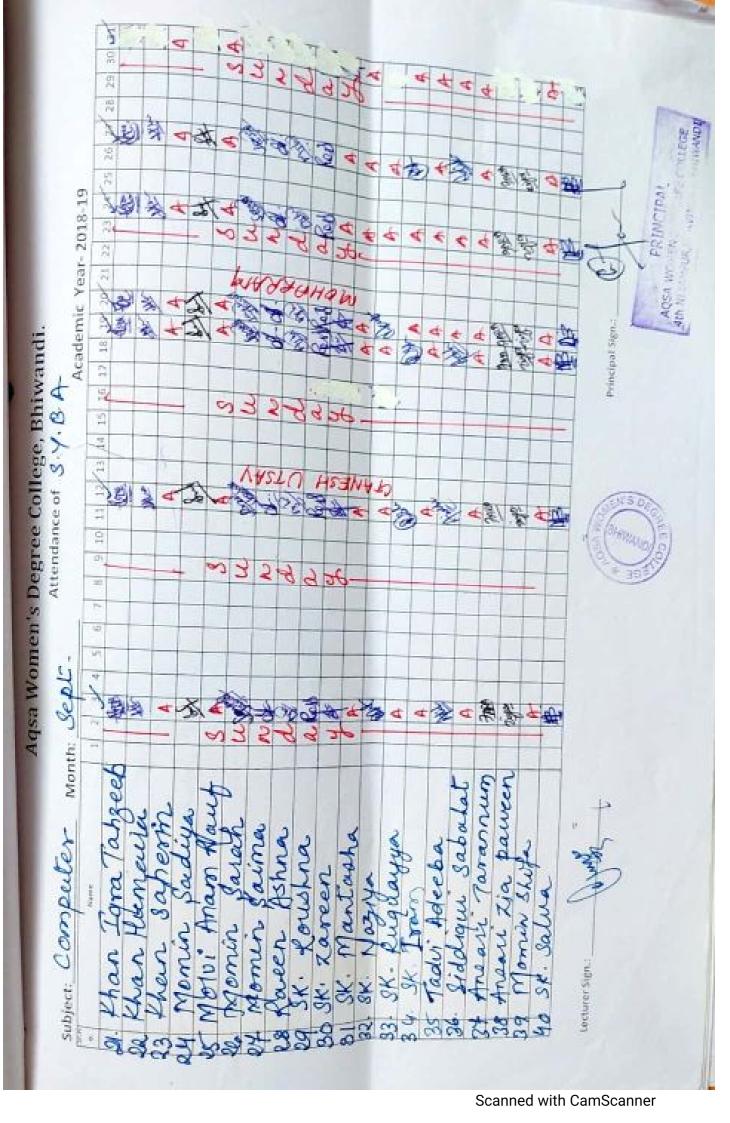

Scanned with CamScanner







Scanned with CamScanner







Scanned with CamScanner



Scanned with CamScanner





Scanned with CamScanner



Scanned with CamScanner













Scanned with CamScanner











Scanned with CamScanner





Scanned with CamScanner



Scanned with CamScanner



Scanned with CamScanner





Scanned with CamScanner



Scanned with CamScanner







Scanned with CamScanner







Scanned with CamScanner





















Scanned with CamScanner



















| AME    | a. Name                              | 0 1   | n.    | 6    | 1    |           |            | -                                                                                                              | -    |       |      |       |                       | 1 | 1000     | 1        |      | ſ    |
|--------|--------------------------------------|-------|-------|------|------|-----------|------------|----------------------------------------------------------------------------------------------------------------|------|-------|------|-------|-----------------------|---|----------|----------|------|-----