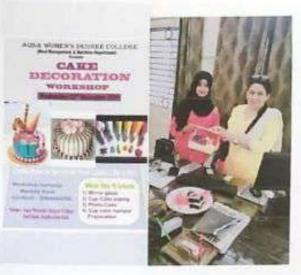

ut and tasted by the students. Our ex student Miss Bushra khan who is a entrepreneur now and prepares delicious cakes was called as a resource person for this event

The students attended the workshop with lots of enthusiasm and enjoyed it a lot.

This activity was an income generating activity where students learneddifferent types of cake decoration for selling purpose and college collected marginal fees (Rs 50) from the participants whichwas an income generating activity for the college. Thus all the people were benefited and the workshop was a grand success.

Report by

Don Sana Irfan (Assistant Professor -Meal Management and Nutrition Department)

Jon 8-4

Aqsa Women's Degree Collona

4th Millat Nagar, Chavindra Roso, Bhiwandi-421302 (Thane)

#### Workshop on Cake & pastry decoration



Miles -----

1.1





Dr Onezy Farid T

Acsa Women's Degree Collision 4th Millat Nager, Chavindra Road, Bhiwandi-421302 (Thane)



# AQSA WOMEN'S DEGREE COLLEGE

Advance Cake Decoration Workshop by Meal Management & Nutrition Department

#### Attendance Sheet

(2021 - 2022)

| Sr | (2021-2022)                    |                                                            |            |
|----|--------------------------------|------------------------------------------------------------|------------|
| No | Name                           | Class                                                      | Signature  |
| 1. | Shaikh Jatesha mond Arenad     | F.Y DMLT                                                   | Anit       |
| 2. | sharkh Agea Rame.              | FY DMLT