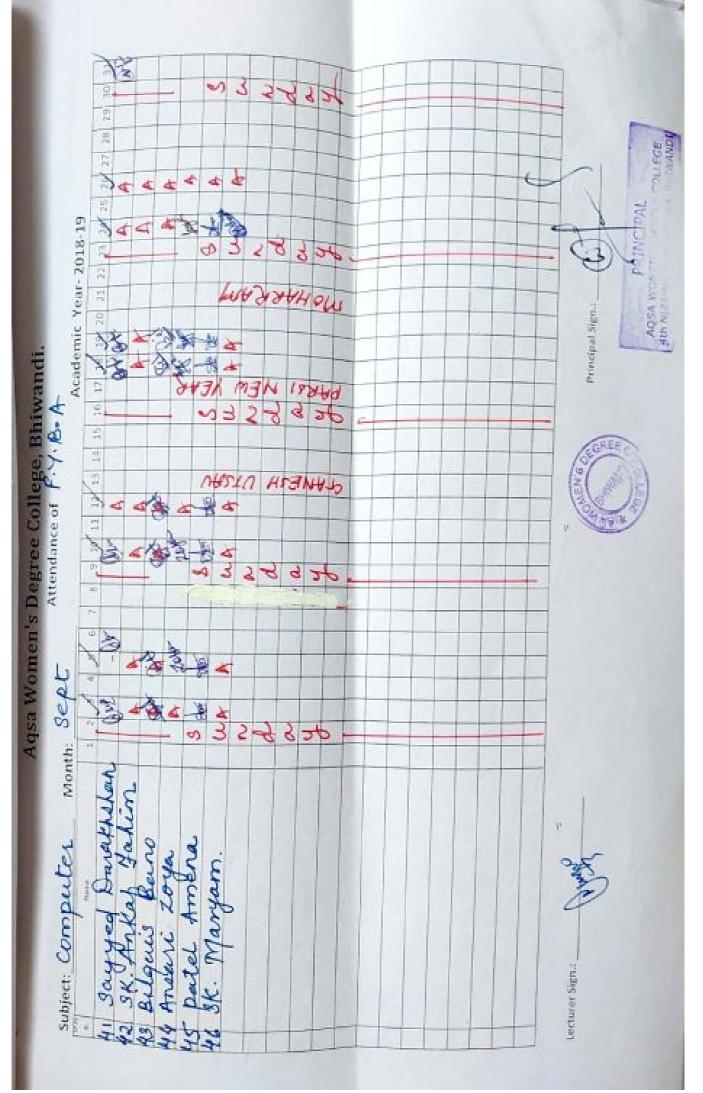

Scanned with CamScanner

Scanned with CamScanner

Scanned with CamScanner

Scanned with CamScanner

Scanned with CamScanner

Scanned with CamScanner

Scanned with CamScanner

Scanned with CamScanner