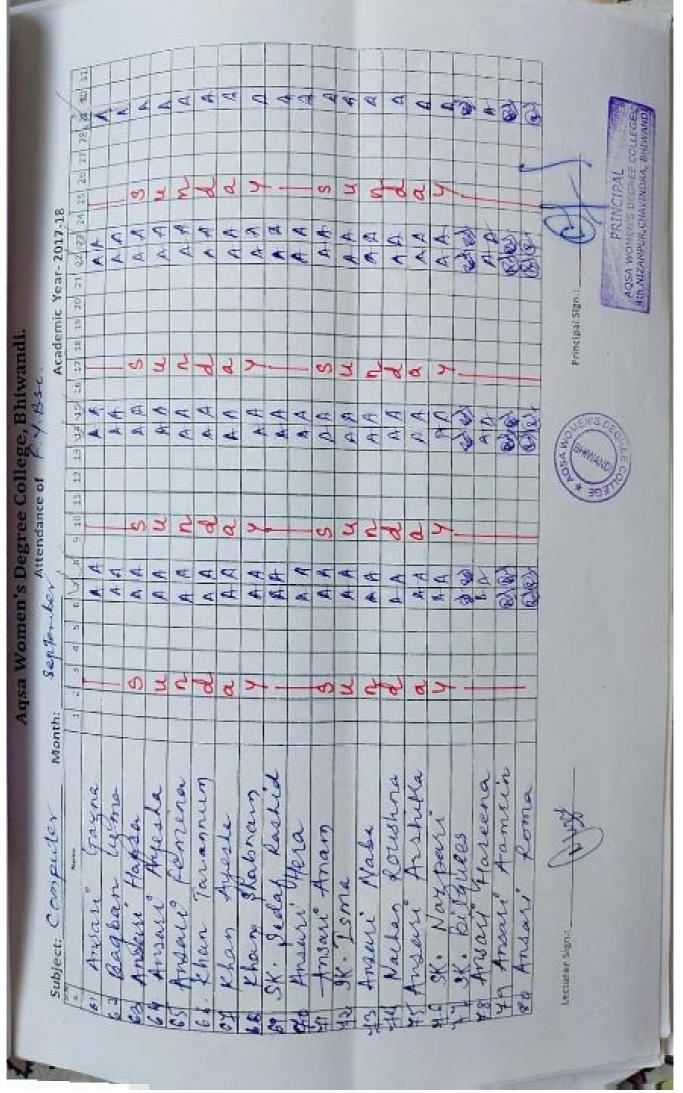

Scanned with CamScanner







Scanned with CamScanner







Scanned with CamScanner



Scanned with CamScanner





Scanned with CamScanner



Scanned with CamScanner













Scanned with CamScanner











Scanned with CamScanner





Scanned with CamScanner



Scanned with CamScanner



Scanned with CamScanner





Scanned with CamScanner



Scanned with CamScanner







Scanned with CamScanner







Scanned with CamScanner





















Scanned with CamScanner



















| AME    | a. Name                              | 0 1   | n.    | 6    | 1    |           |            | -                                                                                                              | -    |       |      |       |                       | 1 | 1000     | 1        |      | ſ    |
|--------|--------------------------------