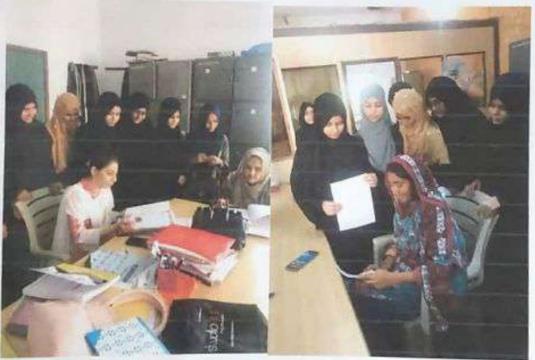

|
| -   | Dr Onezo T F                                                                                                |
|     | I/C Principal                                                                                               |
|     | Dr Oneza T F<br>I/C Principal<br>Aqsa Women's Degree (<br>4th Milial Nagar, Chavindr<br>Bhiwandi-421302 (Tr |
|     | Bhiwandi-421302 (Tr                                                                                         |
|     | Sole * deal                                                                                                 |
|     | (S(IONYMIHA) >                                                                                              |

Scanned with CamScanner





# Dr Oneza T Farid I/C Principal Aqsa Women's Degree Collect 4th Miliat Nagar, Chavindra Road Bhiwandi-421302 (Thane)



R I

### INCOME GENERATING ACTIVITIES BY MEAL MANAGEMENT SYUDENTS

#### Year 2017-18

The students of meal management in their course of three years learn to prepare different nutritious and healthy products in their food and nutrition practical. In their final year they prepare new innovative products and learn packaging and try to sell it. From June 2017 to March 2018 in their different practical sessions they learn preparation of new innovative products prepared by them. This particular activity serves as an income generating activity which further helps them in their future once they are out of the college campus.

Products like homemade innovative snacks, chips, h